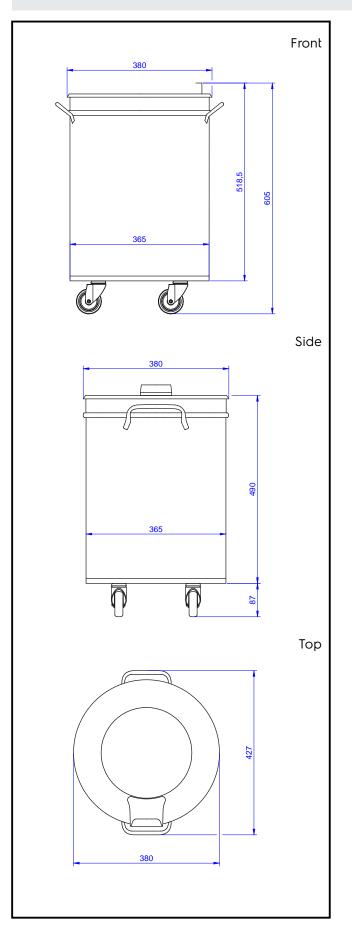

## Key Information:

| External dimensions,<br>Width:  |        |
|---------------------------------|--------|
| 132926 (NCVR50)                 | 380 mm |
| External dimensions,<br>Depth:  | 427 mm |
| External dimensions,<br>Height: | 605 mm |